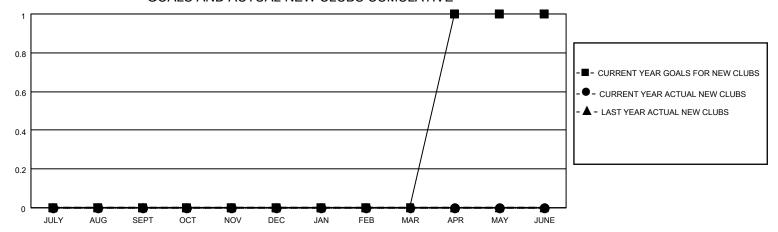

## District 201W1

| Clubs RESULTS FOR 2021-2022 |   |   |   | Members RESULTS FOR 2021-2022 |    |    |    |
|-----------------------------|---|---|---|-------------------------------|----|----|----|
|                             |   |   |   |                               |    |    |    |
| JULY/AUG/SEPT               | 0 | 0 | 1 | JULY/AUG/SEPT                 | 25 | 20 | 12 |
| OCT/NOV/DEC                 | 0 | 0 | 0 | OCT/NOV/DEC                   | 35 | 18 | 24 |
| JAN/FEB/MAR                 | 0 | 0 | 0 | JAN/FEB/MAR                   | 25 | 11 | 31 |
| APR/MAY/JUNE                | 1 | 0 | 0 | APR/MAY/JUNE                  | 45 | 21 | 41 |

#### GOALS AND ACTUAL NEW CLUBS CUMULATIVE