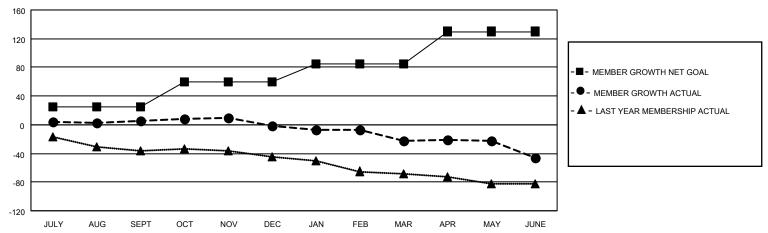

## District 201W1

| Clubs RESULTS FOR 2021-2022 |   |   |   | Members RESULTS FOR 2021-2022 |    |    |    |
|-----------------------------|---|---|---|-------------------------------|----|----|----|
|                             |   |   |   |                               |    |    |    |
| JULY/AUG/SEPT               | 0 | 0 | 1 | JULY/AUG/SEPT                 | 25 | 20 | 12 |
| OCT/NOV/DEC                 | 0 | 0 | 0 | OCT/NOV/DEC                   | 35 | 18 | 24 |
| JAN/FEB/MAR                 | 0 | 0 | 0 | JAN/FEB/MAR                   | 25 | 11 | 31 |
| APR/MAY/JUNE                | 1 | 0 | 0 | APR/MAY/JUNE                  | 45 | 21 | 41 |

#### GOALS AND ACTUAL MEMBERS CUMULATIVE

| DROPPED CLUBS: 1 |     | 23 CLUBS OF 39 ADDED 1 OR  | GENDER DISTRIBUTION       |                              |  |
|------------------|-----|----------------------------|---------------------------|------------------------------|--|
|                  |     | MORE NEW MEMBERS           | MALE<br>FEMALE            | 298 (54.78%)<br>246 (45.22%) |  |
| DROPPED MEMBERS  |     | NON BINARY PREFER NOT TO A |                           | 0 (0.00%)                    |  |
| DECEASED         | 11  |                            | THE ERMOTTO ANSWER        | 0 (0.0070)                   |  |
| CLUB CANCELLED   | 0   | CLICK HERE FOR CUMULATIVE  | TOTAL FAMILY UNIT MEMBERS | 108                          |  |
| OTHER            | 97  | MEMBERSHIP DATA            |                           |                              |  |
| TOTAL            | 108 |                            | FAMILY MEMBERS PAYING HAI | LF DUES 57                   |  |
|                  |     |                            |                           |                              |  |